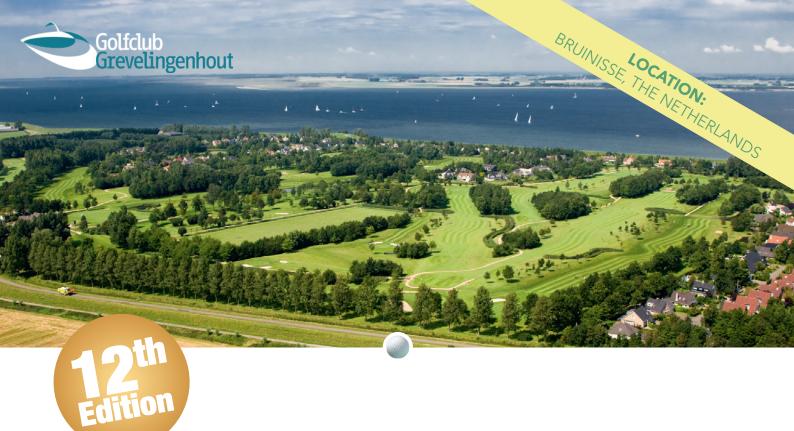

# THE YELLOW & FINCH MARITIME CHARITY GOLF EVENT

FRIDAY, 2 SEPTEMBER 2022 BRUINISSE, THE NETHERLANDS

**FUNDRAISING FOR** 

- EVENT SPONSOR -

YELLOW & FINCH PUBLISHERS INVITES GOLFERS AND NON-GOLFERS, ALIKE TO THE 12<sup>TH</sup> ANNUAL MARITIME CHARITY GOLF EVENT, FRIDAY 2 SEPTEMBER 2022. LAST YEAR THE MARITIME CHARITY GOLF EVENT RAISED € 3,150.

## LOCATION

The maritime golf event will be held at the 'Golfclub Grevelingenhout', an 18-hole golf course in the Dutch province of Zeeland.