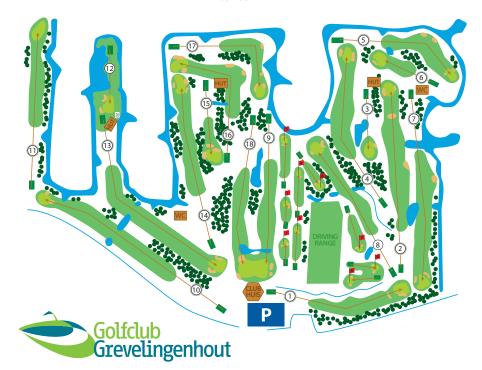

## LOCATION

The maritime golf event will be held at the 'Golfclub Grevelingenhout', an 18-hole golf course in the Dutch province of Zeeland.