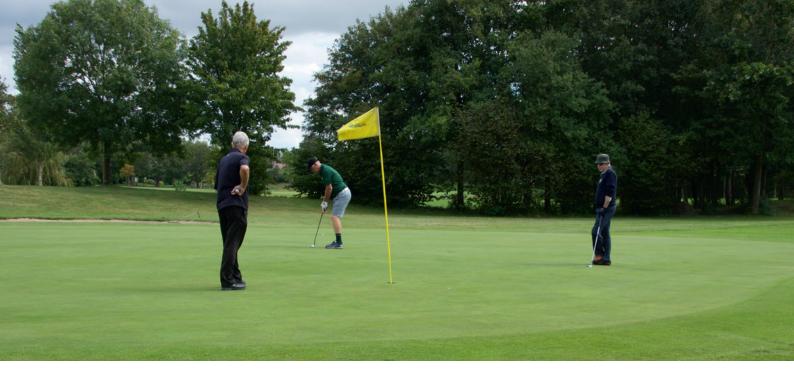

# 18-HOLETEXAS SCRAMBLE

Texas Scramble is one of the most popular tournament constructions in golf, used in pro-am golf tournaments and charity events, especially those involving professional athletes from other sports. Texas Scramble offers numerous formats for fun-loving golfers,

each involving a combination of strategy, camaraderie, skill and heartbreak. All great fun when played in the right spirit!

The golf clinic is for those who have never played golf before and for golfers who are working towards the Golf Ability Certificate